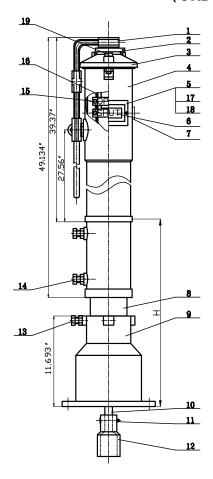

## **Vertical Indicator Post (JKDVP)**

- ·Field Adjustment:
- 1. Remove the top section from the top of the indicator post assembly;
- 2.Cut the required stem length and adjust the standpipe to match up to the ground line;
- 3.Set the "OPEN" and "SHUT" targets for the appropriate valve size;
- 4. Reattach the top section to the top of the indicator post assembly.
- •Statement: Vertical indicator post provides a means to operate a buried or otherwise inaccessible valve and able to indicate the open or shut position of the valve.
- ·Coating: Fusion bonded epoxy coating in accordance with ANSI/AWWA C550.

## MATERIAL SPECIFICATION

| PART NO. | Description          | Material Specification    | Standard   |
|----------|----------------------|---------------------------|------------|
| 1        | Handle               | Ductile Iron              | ASTM A536  |
| 2        | Driving Rod          | Stainless steel 304       | ASTM A276  |
| 3        | Indicator Cover      | Cast Iron                 | ASTM A126  |
| 4        | Housing              | Cast Iron                 | ASTM A126  |
| 5        | Keyhole Plate        | ASTM A36 A283 Gr.C        | ASTM A36   |
| 6        | Indicator Plate      | ASTM S12A A413.0          | ASTM A36   |
| 7        | Screwed Plut         | Stainless Steel AISI 1035 | ASTM A29   |
| 8        | Extension Rod        | ASTM A36 A283 Gr.C        | ASTM A36   |
| 9        | Flange               | Cast Iron                 | ASTM A126  |
| 10       | Connecting Rod       | Stainless Steel AISI 1045 | ASTM A29   |
| 11       | Cotter Pin           | Stainless Steel AISI 1035 | ASTM A29   |
| 12       | Joint                | Cast Iron                 | ASTM A126  |
| 13       | Bolt                 | Stainless Steel AISI 1035 | ASTM A29   |
| 14       | Bolt                 | Stainless Steel AISI 1035 | ASTM A29   |
| 15       | Bolt                 | Stainless Steel AISI 1035 | ASTM A29   |
| 16       | Driving Nut          | Stainless steel 304       | ASTM A276  |
| 17       | Keyhole Plate Gasket | EPDM                      | ASTM D2000 |
| 18       | Indicator Flap       | Organic Glass             |            |
| 19       | Bolt                 | Stainless Steel AISI 1035 | ASTM A29   |

 $Note: For \ special \ material \ request \ other \ than \ standard \ specification, please \ indicate \ clearly \ on \ the \ inquiry \ or \ order \ list.$ 